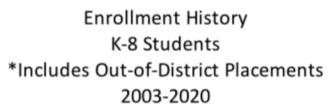

## **District Enrollment Data**

\*September 9, 2020\*

| September 9, 2020             |       |       |       |       |       |       |       |       |       |       |
|-------------------------------|-------|-------|-------|-------|-------|-------|-------|-------|-------|-------|
| DISTRICT                      | 2011  | 2012  | 2013  | 2014  | 2015  | 2016  | 2017  | 2018  | 2019  | 2020  |
| Early Childhood               | 109   | 127   | 139   | 130   | 124   | 143   | 127   | 126   | 131   | 120   |
| Kindergarten                  | 450   | 433   | 450   | 477   | 484   | 496   | 508   | 499   | 502   | 475   |
| 1st - 5th                     | 2,878 | 2,862 | 2865  | 2,949 | 2,975 | 2,992 | 3,028 | 3,130 | 3,122 | 2,962 |
| 6th - 8th                     | 1,713 | 1,789 | 1,795 | 1,777 | 1,778 | 1,854 | 1,876 | 1,812 | 1,786 | 1,763 |
| Out of District<br>Placements | 36    | 31    | 38    | 33    | 37    | 39    | 37    | 40    | 42    | 42    |
| Total<br>Enrollment*          | 5,186 | 5,242 | 5,287 | 5,366 | 5,398 | 5,524 | 5,576 | 5,607 | 5,583 | 5,362 |