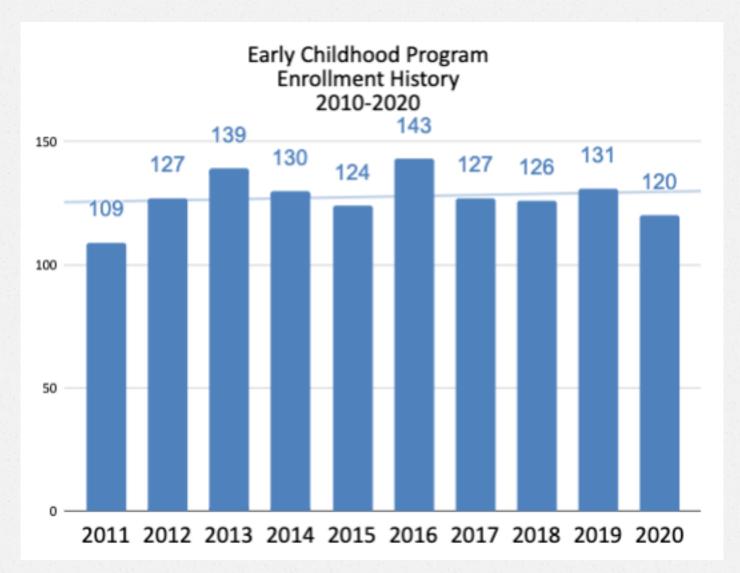

## **District Enrollment Data**

\*September 9, 2020\*

| September 9, 2020             |       |       |       |       |       |       |       |       |       |       |
|-------------------------------|-------|-------|-------|-------|-------|-------|-------|-------|-------|-------|
| DISTRICT                      | 2011  | 2012  | 2013  | 2014  | 2015  | 2016  | 2017  | 2018  | 2019  | 2020  |
| Early Childhood               | 109   | 127   | 139   | 130   | 124   | 143   | 127   | 126   | 131   | 120   |
| Kindergarten                  | 450   | 433   | 450   | 477   | 484   | 496   | 508   | 499   | 502   | 475   |
| 1st - 5th                     | 2,878 | 2,862 | 2865  | 2,949 | 2,975 | 2,992 | 3,028 | 3,130 | 3,122 | 2,962 |
| 6th - 8th                     | 1,713 | 1,789 | 1,795 | 1,777 | 1,778 | 1,854 | 1,876 | 1,812 | 1,786 | 1,763 |
| Out of District<br>Placements | 36    | 31    | 38    | 33    | 37    | 39    | 37    | 40    | 42    | 42    |
| Total<br>Enrollment*          | 5,186 | 5,242 | 5,287 | 5,366 | 5,398 | 5,524 | 5,576 | 5,607 | 5,583 | 5,362 |