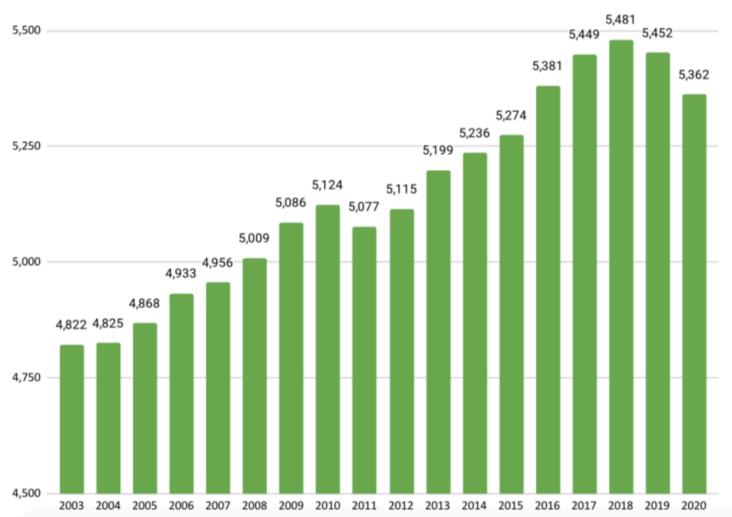

| 504    | 391        | 558      | 580   | 438    | 832   | 946    | 621      | 491     |
| 2016                    | 487    | 419        | 596      | 587   | 430    | 897   | 957    | 603      | 509     |
| 2017                    | 498    | 396        | 629      | 607   | 435    | 900   | 976    | 581      | 517     |
| 2018                    | 499    | 405        | 682      | 632   | 445    | 882   | 930    | 571      | 521     |
| 2019                    | 487    | 420        | 654      | 660   | 409    | 849   | 937    | 594      | 531     |
| 2020                    | 474    | 424        | 562      | 615   | 421    | 825   | 938    | 567      | 494     |
| DIFFERENCE<br>2019-2020 | (-13)  | (+4)       | (-92)    | (-45) | (+12)  | (-24) | (+1)   | (-27)    | (-37)   |











District Enrollment
Grades K - 8
(Does Not Include Out-of-District Placements)









## Thank You